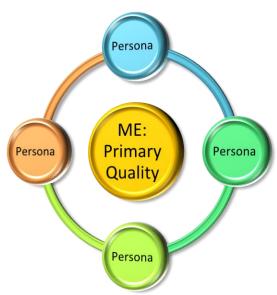

## Start at the center.

If you asked a handful of your closest friends or family, what positive word would describe you? What is your strength of character? When you think of yourself, would you agree, or do you have another? For now, pick no more than two words.

## Then the outside ring.

Persona is defined by Merriam-Webster as: an individual's social façade or front that ... reflects the role in life the individual is playing. What positive personas/roles/identities do you most enjoy expressing? How would you choose to show up if you had the courage to risk it all? For now, pick no more than four.